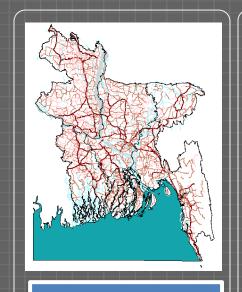

#### Digital Map Layers

- Administrative Boundary
  - Division
  - District
  - Upzila
  - Union
  - Mauza
  - Ward
- Road Network
- River Network
- Water bodies Rail Network

- Rail Network
- Settlement
- Forest
- Growth Centers
- Head Quarters etc

DISTRICT

UPAZILA

UPTO MAUZA

Road Network

Railway

River

SETTLEMENT

SPOT HEIGHT