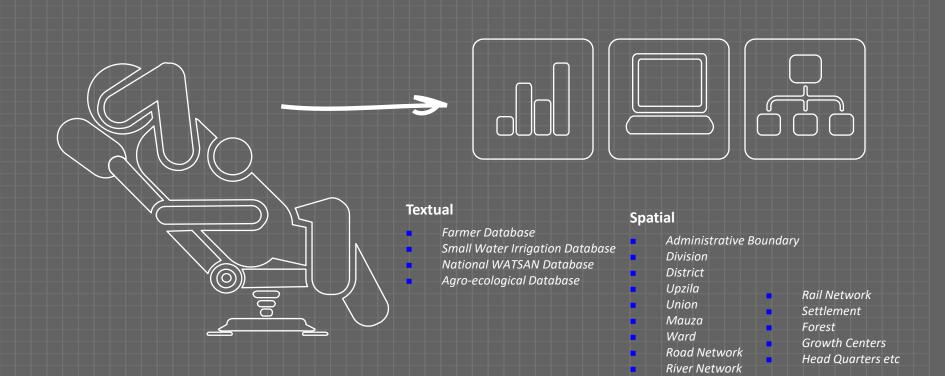

#### Digital Map Layers

- Administrative Boundary
  - Division
  - District
  - Upzila
  - Union
  - Mauza
  - Ward
- Road Network
- River Network
- Water bodies Rail Network

- Rail Network
- Settlement
- Forest
- Growth Centers
- Head Quarters etc