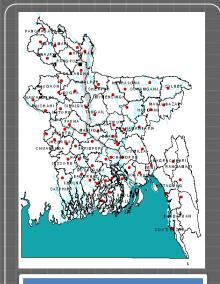

#### Digital Map Layers

- Administrative Boundary
  - Division
  - District
  - Upzila
  - Union
  - Mauza
  - Ward
- Road Network
- River Network
- Water bodies Rail Network

- Rail Network
- Settlement
- Forest
- Growth Centers
- Head Quarters etc

DISTRICT

UPAZILA

UPTO MAUZA

Road Network

Railway

River

SETTLEMENT

SPOT HEIGHT